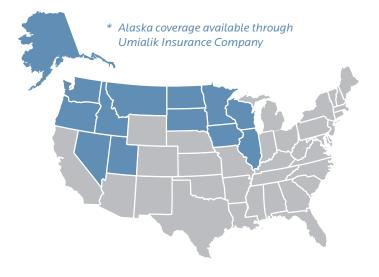

## QUICK FACTS ABOUT WESTERN NATIONAL

- Founded in 1901 in St. Paul, Minnesota
- Distribution through Independent Insurance Agents only
- Rated "A+" (Superior) by A.M. Best; Financial Size Category: X (\$500 million to \$750 million).
- Commercial Lines available in 13 states (AK\*, IA, ID, IL, MN, MT, ND, NV, OR, SD, UT, WA, & WI).